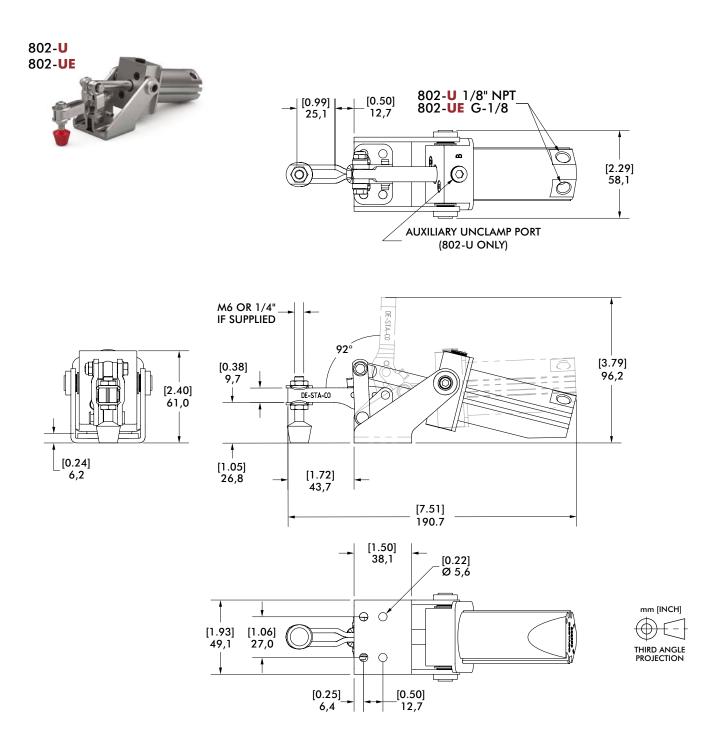

See Pneumatic Accessories section for more options

**802 SERIES** 

Pneumatic Toggle Clamps | Dimensions