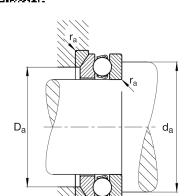

### **Mounting dimensions**

| d <sub>a min</sub> | 116 mm | Minimum diameter shaft shoulder      |
|--------------------|--------|--------------------------------------|
| D <sub>a max</sub> | 110 mm | Maximum diameter of housing shoulder |
| r <sub>a max</sub> | 1,5 mm | Maximum filled radius                |