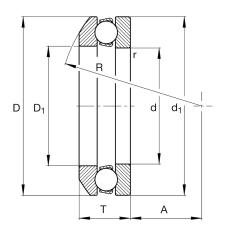

#### **Main Dimensions & Performance Data**

| d               | 80 mm       | Inner diameter shaft washer      |
|-----------------|-------------|----------------------------------|
| D               | 140 mm      | Outer diameter housing washer    |
| Т               | 47,6 mm     | Height                           |
| C <sub>a</sub>  | 160.000 N   | Basic dynamic load rating, axial |
| C <sub>0a</sub> | 360.000 N   | Basic static load rating, axial  |
| C <sub>ua</sub> | 15.500 N    | Fatigue load limit, axial        |
| n <sub>G</sub>  | 2.460 1/min | Limiting speed                   |
| n <sub>9r</sub> | 4.450 1/min | Reference speed                  |
| ≈m              | 2,756 kg    | Weight                           |

#### Dimensions

| r <sub>min</sub> | 1,5 mm | Minimum chamfer dimension       |
|------------------|--------|---------------------------------|
| D <sub>1</sub>   | 82 mm  | Inner diameter housing washer   |
| d <sub>1</sub>   | 140 mm | Outer diameter shaft washer     |
| R                | 112 mm | Radius spherical housing washer |
| Α                | 50 mm  | Distance of the center point    |
| T <sub>1</sub>   | 52 mm  | Height with seat washer         |