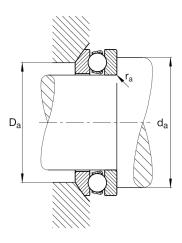

### **Mounting dimensions**

| d <sub>a min</sub> | 116 mm | Minimum diameter shaft shoulder      |
|--------------------|--------|--------------------------------------|
| D <sub>a max</sub> | 110 mm | Maximum diameter of housing shoulder |
| r <sub>a max</sub> | 1,5 mm | Maximum filled radius                |