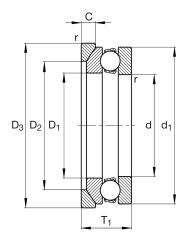

#### Dimensions

| r <sub>min</sub> | 1,5 mm | Minimum chamfer dimension       |
|------------------|--------|---------------------------------|
| D <sub>1</sub>   | 82 mm  | Inner diameter housing washer   |
| d <sub>1</sub>   | 140 mm | Outer diameter shaft washer     |
| R                | 112 mm | Radius spherical housing washer |
| Α                | 50 mm  | Distance of the center point    |
| T <sub>1</sub>   | 52 mm  | Height with seat washer         |

#### **Additional information**

U316

Seat washer