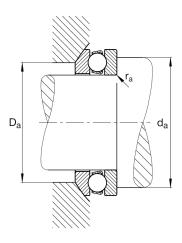

#### **Mounting dimensions**

| d <sub>a min</sub> | 111 mm | Minimum diameter shaft shoulder      |
|--------------------|--------|--------------------------------------|
| D <sub>a max</sub> | 105 mm | Maximum diameter of housing shoulder |
| r <sub>a max</sub> | 1,5 mm | Maximum filled radius                |