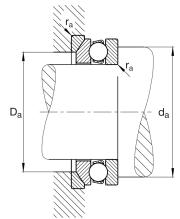

#### **Mounting dimensions**

| d <sub>a min</sub> | 111 mm | Minimum diameter shaft shoulder      |
|--------------------|--------|--------------------------------------|
| D <sub>a max</sub> | 105 mm | Maximum diameter of housing shoulder |
| r <sub>a max</sub> | 1,5 mm | Maximum filled radius                |

### **Dimensions**

| r <sub>min</sub> | 1,5 mm | Minimum chamfer dimension       |
|------------------|--------|---------------------------------|
| D <sub>1</sub>   | 77 mm  | Inner diameter housing washer   |
| d <sub>1</sub>   | 135 mm | Outer diameter shaft washer     |
| R                | 100 mm | Radius spherical housing washer |
| А                | 37 mm  | Distance of the center point    |
| T <sub>1</sub>   | 52 mm  | Height with seat washer         |