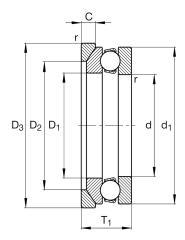

### **Dimensions**

| r <sub>min</sub> | 1,5 mm | Minimum chamfer dimension       |
|------------------|--------|---------------------------------|
| D <sub>1</sub>   | 77 mm  | Inner diameter housing washer   |
| d <sub>1</sub>   | 135 mm | Outer diameter shaft washer     |
| R                | 100 mm | Radius spherical housing washer |
| А                | 37 mm  | Distance of the center point    |
| T <sub>1</sub>   | 52 mm  | Height with seat washer         |

#### **Additional information**

U315

Seat washer