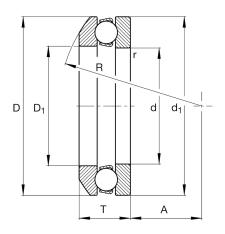

#### **Main Dimensions & Performance Data**

| d               | 75 mm       | Inner diameter shaft washer      |
|-----------------|-------------|----------------------------------|
| D               | 135 mm      | Outer diameter housing washer    |
| Т               | 48,1 mm     | Height                           |
| C <sub>a</sub>  | 163.000 N   | Basic dynamic load rating, axial |
| C <sub>0a</sub> | 360.000 N   | Basic static load rating, axial  |
| C <sub>ua</sub> | 15.900 N    | Fatigue load limit, axial        |
| n <sub>G</sub>  | 2.480 1/min | Limiting speed                   |
| n <sub>9r</sub> | 4.650 1/min | Reference speed                  |
| ≈m              | 2,604 kg    | Weight                           |

### **Dimensions**

| r <sub>min</sub> | 1,5 mm | Minimum chamfer dimension       |
|------------------|--------|---------------------------------|
| D <sub>1</sub>   | 77 mm  | Inner diameter housing washer   |
| d <sub>1</sub>   | 135 mm | Outer diameter shaft washer     |
| R                | 100 mm | Radius spherical housing washer |
| А                | 37 mm  | Distance of the center point    |
| T <sub>1</sub>   | 52 mm  | Height with seat washer         |