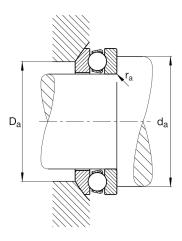

### **Mounting dimensions**

| d <sub>a min</sub> | 69 mm | Minimum diameter shaft shoulder      |
|--------------------|-------|--------------------------------------|
| D <sub>a max</sub> | 65 mm | Maximum diameter of housing shoulder |
| r <sub>a max</sub> | 1 mm  | Maximum filled radius                |