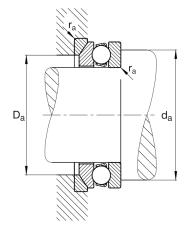

### **Mounting dimensions**

| d <sub>a min</sub> | 69 mm | Minimum diameter shaft shoulder      |
|--------------------|-------|--------------------------------------|
| D <sub>a max</sub> | 65 mm | Maximum diameter of housing shoulder |
| r <sub>a max</sub> | 1 mm  | Maximum filled radius                |