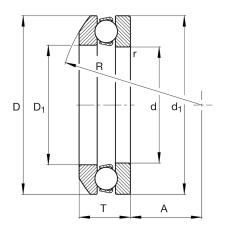

#### **Main Dimensions & Performance Data**

| d               | 45 mm       | Inner diameter shaft washer      |
|-----------------|-------------|----------------------------------|
| D               | 85 mm       | Outer diameter housing washer    |
| Т               | 30,1 mm     | Height                           |
| C <sub>a</sub>  | 75.000 N    | Basic dynamic load rating, axial |
| C <sub>0a</sub> | 140.000 N   | Basic static load rating, axial  |
| C <sub>ua</sub> | 6.500 N     | Fatigue load limit, axial        |
| n <sub>G</sub>  | 3.800 1/min | Limiting speed                   |
| n <sub>9r</sub> | 6.800 1/min | Reference speed                  |
| ≈m              | 0,68 kg     | Weight                           |

### **Mounting dimensions**

| d <sub>a min</sub> | 69 mm | Minimum diameter shaft shoulder      |
|--------------------|-------|--------------------------------------|
| D <sub>a max</sub> | 65 mm | Maximum diameter of housing shoulder |
| r <sub>a max</sub> | 1 mm  | Maximum filled radius                |

#### **Dimensions**

| r <sub>min</sub> | 1 mm  | Minimum chamfer dimension       |
|------------------|-------|---------------------------------|
| D <sub>1</sub>   | 47 mm | Inner diameter housing washer   |
| d <sub>1</sub>   | 85 mm | Outer diameter shaft washer     |
| R                | 64 mm | Radius spherical housing washer |
| А                | 25 mm | Distance of the center point    |
| T <sub>1</sub>   | 33 mm | Height with seat washer         |