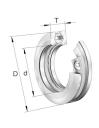

## Axial deep groove ball bearing

Axial deep groove ball bearing 533, single direction, with spherical housing washer, steel sheet metal cage