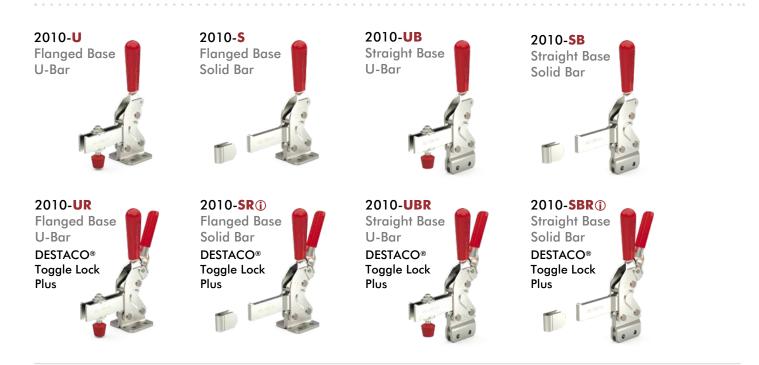

# 2010 SERIES

# Vertical Hold Down Clamps | Product Overview

## **Technical Information**

|            |                          |                                |                             |                    | Accessories (Supplied) |                     |                    |
|------------|--------------------------|--------------------------------|-----------------------------|--------------------|------------------------|---------------------|--------------------|
| Model      | Max. Holding<br>Capacity | Clamp Bar<br>Opening<br>(+10°) | Handle<br>Opening<br>(+10°) | Weight             | Bolt<br>Retainer       | Spindle<br>Assembly | Flanged<br>Washers |
| 2010-U     | 6230 N [1400 lbf]        | 78°                            | 66°                         | 1,16 kg [2.56 lbs] |                        | 240208-M            | 235106             |
| 2010-S     |                          |                                |                             |                    | 2010115-E              |                     |                    |
| 2010-UB    |                          |                                |                             |                    |                        | 240208-M            | 235106             |
| 2010-SB    |                          |                                |                             |                    | 2010115-E              |                     |                    |
| 2010-UR    |                          |                                |                             |                    |                        | 240208-M            | 235106             |
| 2010-SR()  |                          |                                |                             |                    | 2010115-E              |                     |                    |
| 2010-UBR   |                          |                                |                             |                    |                        | 240208-M            | 235106             |
| 2010-SBR() |                          |                                |                             |                    | 2010115-E              |                     |                    |