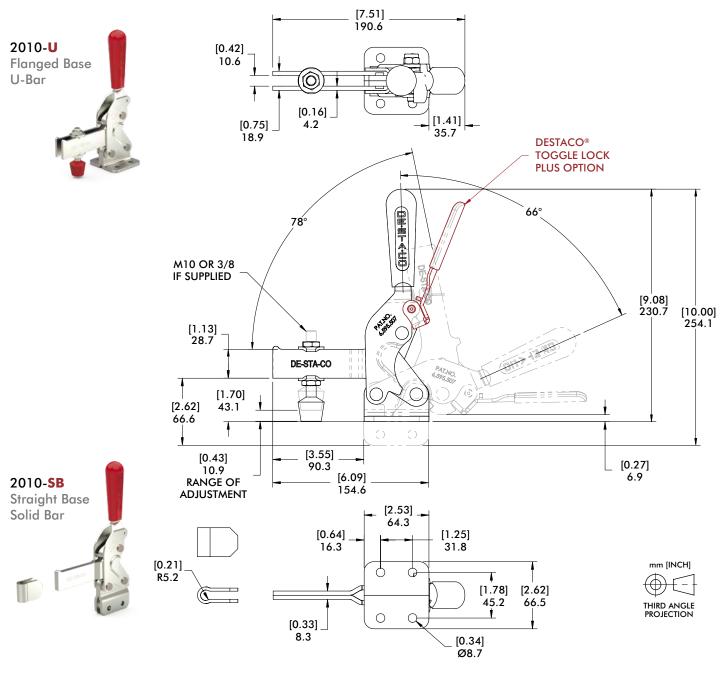

# Dimensions | -U/-S/-UB/-SB/-UR/-SR/-UBR/-SBR

**2010 SERIES** 

Dimensions and technical information are subject to change without notice